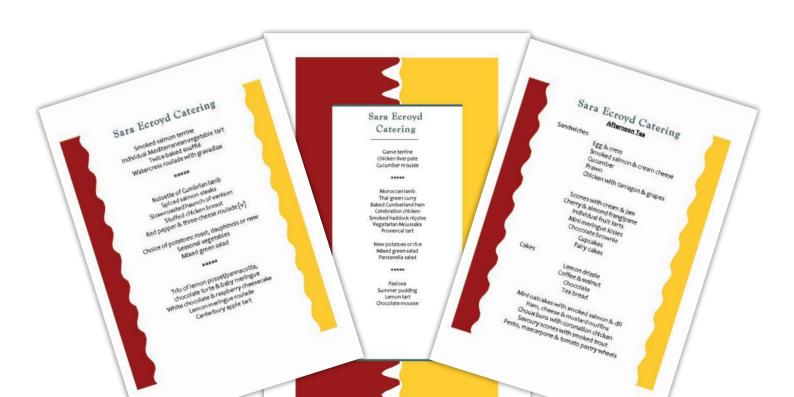

## Sara Ecroyd Catering

Whatever the occasion\*, Low House can provide all the catering 'In House'. Our onsite caterer, Sara Ecroyd Catering, is part of the family business and can provide menu suggestions to suit most palates and budgets. The majority of our ingredients are sourced locally, taking advantage of the vast array of high quality, seasonal produce available in Cumbria.

Each menu is discussed at length with the event organisers and specifically tailored to the requirements of each individual occasion.

\*Excluding the provision of Hog Roasts and/or large barbecues

<sup>&</sup>quot;....compliments were flowing about your wonderful and varied canapés. The salads were fantastic and then the DESSERT! So beautifully presented and that lemon posset is 'second to none' for reviving the palette."

## Sara Ecroyd Catering

In addition to providing catering for a wide range of events at Low House, Sara Ecroyd can also provide catering for weddings, parties or family gatherings either in your own home, your village hall or even in a green field.