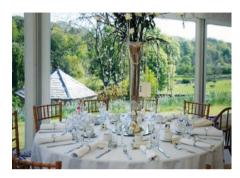

The largest room in the main house can accommodate up to seventy guests but for larger numbers, and a beautiful summer wedding, the gazebo on the Side Lawn can be used in conjunction with a marquee.

"Thank you all so much for helping to make yesterday our 'perfect day'. We all really enjoyed being together in your beautiful home and being thoroughly well looked after. Sara, the meal was absolutely superb and much appreciated by all."

## Weddings at Low House

Wedding receptions of all sizes can be accommodated at Low House. Smaller intimate wedding breakfasts can take place within the main house, while the extensive gardens and parklands offer the ability to site marquees or tipis for the largest of weddings.