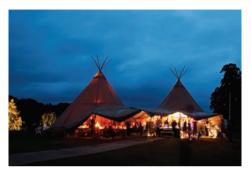

## Weddings at Low House

Wedding receptions of all sizes can be accommodated at Low House. Smaller intimate wedding breakfasts can take place within the main house, while the extensive gardens and parklands offer the ability to site marquees or tipis for the largest of weddings.

The Annexe provides an ideal room for smaller training events, with catering being provided within the main house. Alternatively, just as with our larger wedding breakfasts and receptions, our beautifully tended lawn can provide the ideal location for the siting of a marquee. The extensive parklands can also be utilised for team building events or as additional parking for the marquee events.