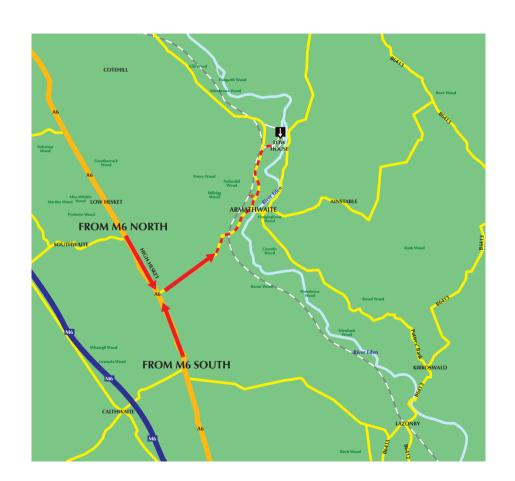

#### Location - How to find us

Armathwaite Station: 1.7 miles Carlisle Station: 12 miles Penrith Station: 13 miles

Newcastle Airport: 62 miles Carlisle Airport: 16 miles (Private jets by arrangement)

Carlisle: 12 miles Penrith: 13 miles, Newcastle: 61 miles Glasgow: 106 miles Edinburgh: 108 miles Manchester: 112 miles

Low House is easily accessible from either Junction 41 or 42 of the M6, taking the A6 to High Hesket and following the signs for Armathwaite. When in the village, drive straight through, passing the church on the left hand side. Follow this road until you come to a right turn. Turn right and the entrance to Low House is on the left hand side.